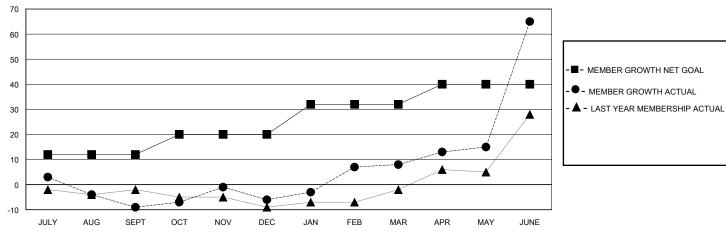

## District 129

Results as of: 6/30/2024

| GMT:                  |               | GMT CA    |               |                       |                        |                         |                                                    |  |
|-----------------------|---------------|-----------|---------------|-----------------------|------------------------|-------------------------|----------------------------------------------------|--|
|                       | Club          | s         |               | Members               |                        |                         |                                                    |  |
| RESULTS FOR 2023-2024 |               |           |               | RESULTS FOR 2023-2024 |                        |                         |                                                    |  |
| QUARTER               | NEW CLUB GOAL | NEW CLUBS | DROPPED CLUBS | QUARTER MEME          | BER GROWTH NET<br>GOAL | MEMBER GROWTH<br>ACTUAL | DROPPED<br>MEMBERS ACTUAL<br>(including transfers) |  |
| JULY/AUG/SEPT         | 0             | 0         | 0             | JULY/AUG/SEPT         | 12                     | 12                      | 19                                                 |  |
| OCT/NOV/DEC           | 0             | 0         | 0             | OCT/NOV/DEC           | 8                      | 24                      | 20                                                 |  |
| JAN/FEB/MAR           | 1             | 0         | 0             | JAN/FEB/MAR           | 12                     | 32                      | 18                                                 |  |
| APR/MAY/JUNE          | 0             | 2         | 0             | APR/MAY/JUNE          | 8                      | 83                      | 25                                                 |  |

## GOALS AND ACTUAL MEMBERS CUMULATIVE

| DROPPED CLUBS: 0 |    | 40 CLUBS OF 60 ADDED 1 OR MORE<br>NEW MEMBERS | GENDER DISTRIBUTION  MALE 913 (59.63%)  FEMALE 618 (40.37%) |               |    |
|------------------|----|-----------------------------------------------|-------------------------------------------------------------|---------------|----|
| DROPPED MEMBERS  |    |                                               | FEMALE                                                      | 010 (40.37 %) |    |
| DECEASED         | 3  | CLICK HERE FOR CUMULATIVE                     | TOTAL FAMILY UNIT MEMBERS                                   |               | 19 |
| CLUB CANCELLED 0 |    | MEMBERSHIP DATA                               |                                                             |               | 10 |
| OTHER            | 79 |                                               | FAMILY MEMBERS PAYING HALF DUES                             |               | 10 |
| TOTAL            | 82 |                                               | 2020                                                        |               |    |