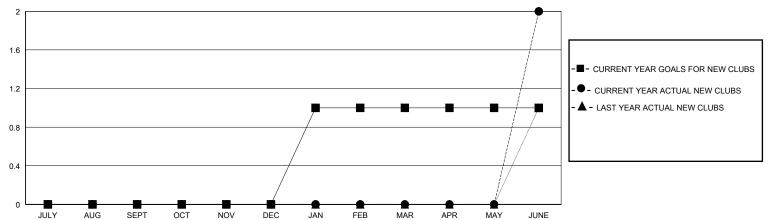

## District 129

Results as of: 6/30/2024

| GMT:                  |               | GMT CA    |               |                       |                        |                         |                                                    |  |
|-----------------------|---------------|-----------|---------------|-----------------------|------------------------|-------------------------|----------------------------------------------------|--|
|                       | Club          | s         |               | Members               |                        |                         |                                                    |  |
| RESULTS FOR 2023-2024 |               |           |               | RESULTS FOR 2023-2024 |                        |                         |                                                    |  |
| QUARTER               | NEW CLUB GOAL | NEW CLUBS | DROPPED CLUBS | QUARTER MEME          | BER GROWTH NET<br>GOAL | MEMBER GROWTH<br>ACTUAL | DROPPED<br>MEMBERS ACTUAL<br>(including transfers) |  |
| JULY/AUG/SEPT         | 0             | 0         | 0             | JULY/AUG/SEPT         | 12                     | 12                      | 19                                                 |  |
| OCT/NOV/DEC           | 0             | 0         | 0             | OCT/NOV/DEC           | 8                      | 24                      | 20                                                 |  |
| JAN/FEB/MAR           | 1             | 0         | 0             | JAN/FEB/MAR           | 12                     | 32                      | 18                                                 |  |
| APR/MAY/JUNE          | 0             | 2         | 0             | APR/MAY/JUNE          | 8                      | 83                      | 25                                                 |  |

## GOALS AND ACTUAL NEW CLUBS CUMULATIVE